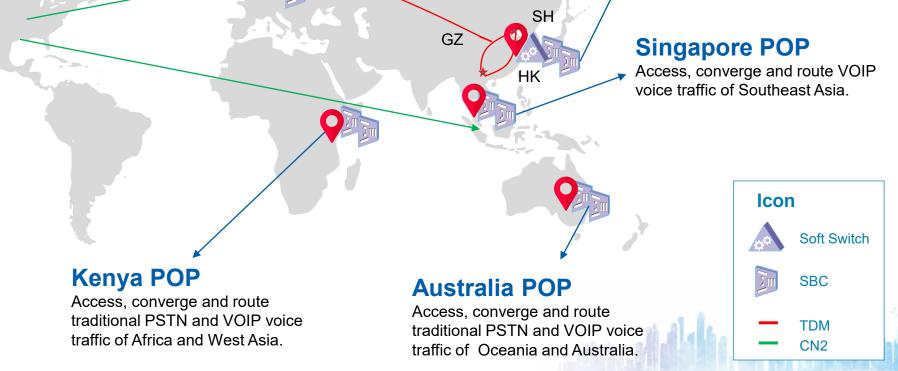

#### **China Telecom Global Voice Network Structure**

### Hong Kong POP

Access, converge and route traditional PSTN and VOIP voice traffic of Asia Pacific.