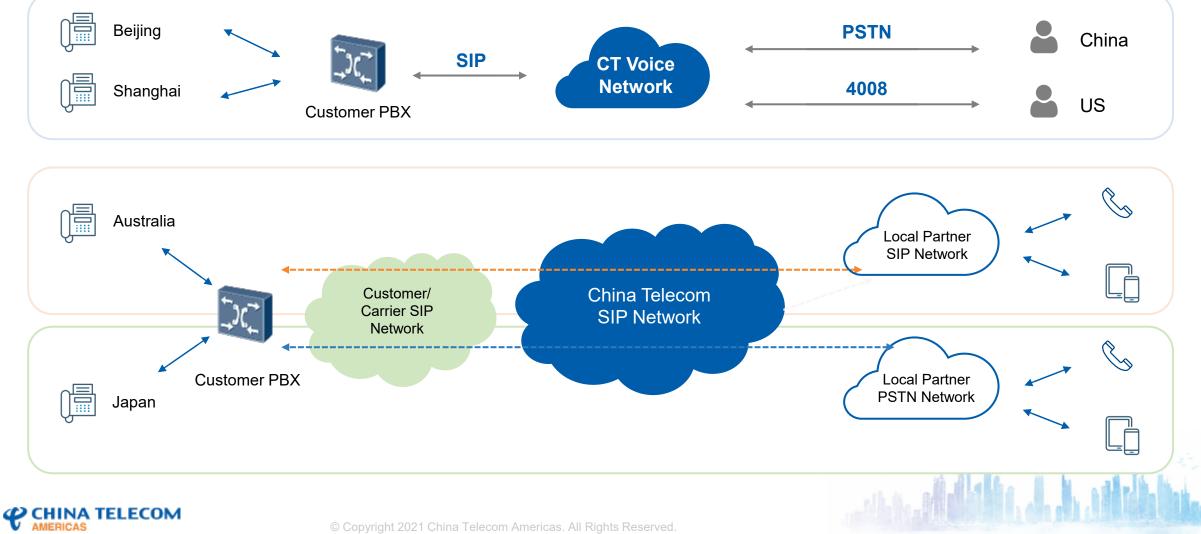

#### China SIP trunk and local PSTN numbers

Solution 1: Dedicated interconnection. Solution 2: Internet connection via SIP.

China domestic call

#### **China Solution offered:**

- China PSTN numbers
- Domestic IPsec VPN
- Cloud Voice Solution/SIP Trunk
  - ICT solution:
    - DC Colocation
    - UCaaS MS Teams
    - SD-WAN Solution
    - DIA

٠