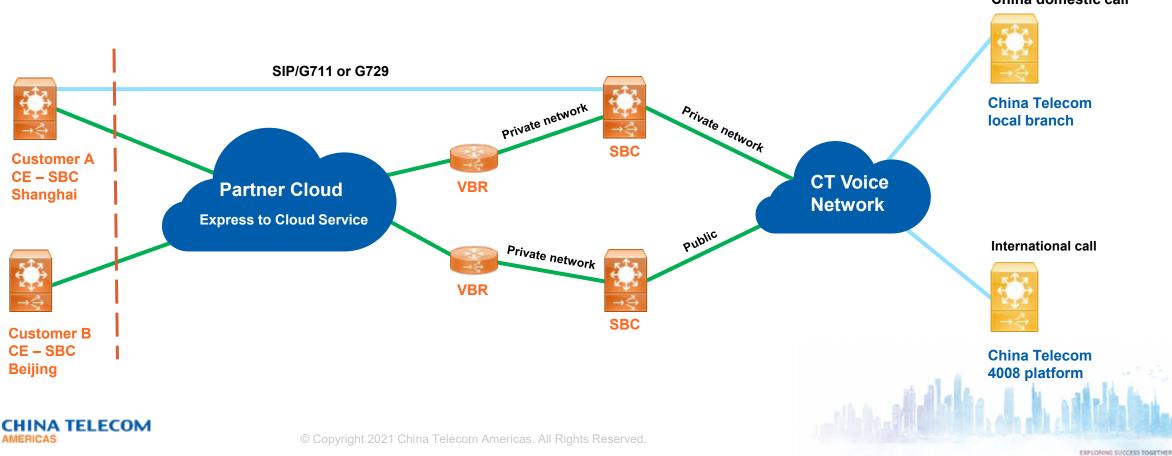

#### China SIP trunk and local PSTN numbers

Solution 1: Dedicated interconnection. Solution 2: Internet connection via SIP.

China domestic call

#### **China Solution offered:**

- China PSTN numbers
- Domestic IPsec VPN
- Cloud Voice Solution/SIP Trunk
  - ICT solution:
    - DC Colocation
    - UCaaS MS Teams
    - SD-WAN Solution
    - DIA

٠