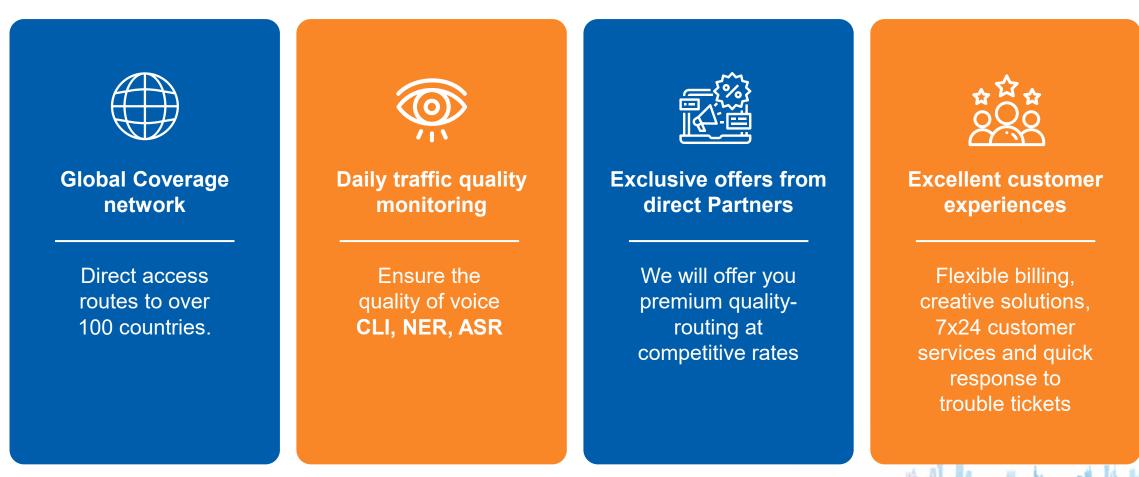

### **Global Coverage**

DIDs and ITFS available over 100 countries for Incoming calls and a continuously growing coverage for Full PSTN Replacement (Incoming and Out coming calls), based on partnership with most global tier 1 carriers and local operators, and a large number of interconnections all around the world. \*Local restrictions may apply

### **DIDs and Special Numbers**

Over 100 countries for Incoming calls and a Full PSTN Replacement (Incoming and Outcoming calls) coverage continuously growing.

### **Full regulation compliance**

High-Quality DIDs complying emergency call routing, lawful interception, and local number portability where it's defined by regulation.

#### **Single Global Connection**

Single SIP Trunk global connection accessing to a Reliable, High Performance network, with a POP distribution ensuring local and geographical redundancy.

#### Billing

Both centralized or local billing options to better fit customer needs.