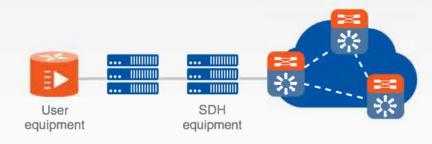

## System diagram illustration

SDH

#### SDH/MSTP equipment on the local side

#### SDH/MSTP equipment on the customer side