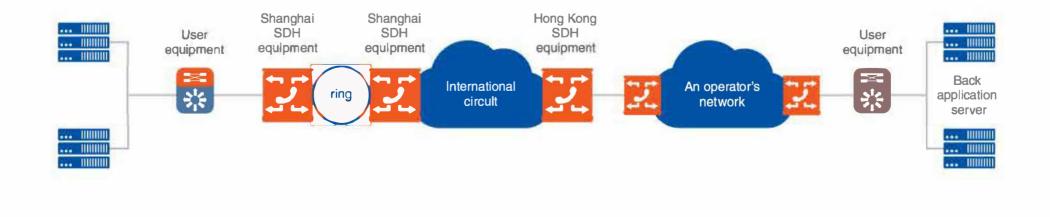

CTA's IPLC is an end-to-end international private line service with guaranteed bandwidth based on physical layer transmission resources, which equips the IPLC service with competitive features including multiple routing options, main and backup flexibility, high reliability, multi-service carrying and strong management ability.

## System diagram illustration

SDH