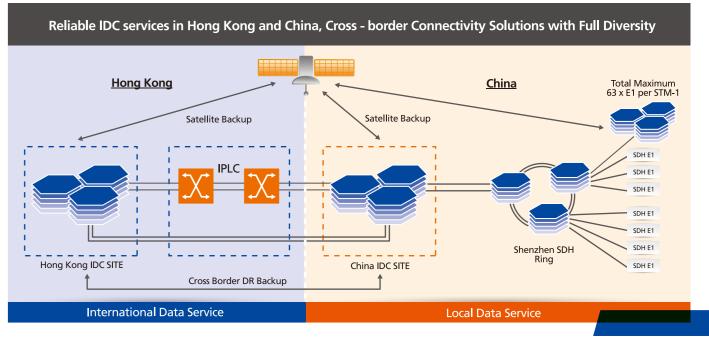

### Customized and secure IDC operations

• Comprehensive package: China Telecom will take care of all your IDC needs, from facility lease to overall construction, operation and maintenance services.

- Technical support by a global team of experts: China Telecom will take care of all your pre-sale and post-sale problems, provide business consultations, technical support and service guarantees. Our broad team of product managers, engineers and global support team will provide reliable, round-the-clock maintenance and service, giving you peace of mind at all times.
- China Telecom's worldwide network is directly accessible in 72 countries and covers over 300 countries and regions worldwide, allowing your data to instantly reach the different corners of the world. An 800Gbps transmission bandwidth between mainland China and Hong Kong enables fast and convenient access between the two locations.

## Managing and Minimizing Risks

- China Telecom's global disaster recovery service can achieve real-time cross-border dual-way backup.
   Globally, we offer four levels of disaster recovery and seven levels of service.
- China Telecom provides four levels of disaster recovery services globally: 1) regular data backup services,
  2) regular data backup and business recovery services,
  3) real-time data backup and business recovery services and 4) real-time data backup and fast recovery service.
- We provide the most comprehensive and reliable infrastructure and global disaster backup service guarantee. In addition, we provide network communication management, data processing, business inquiry and many other value-added services.