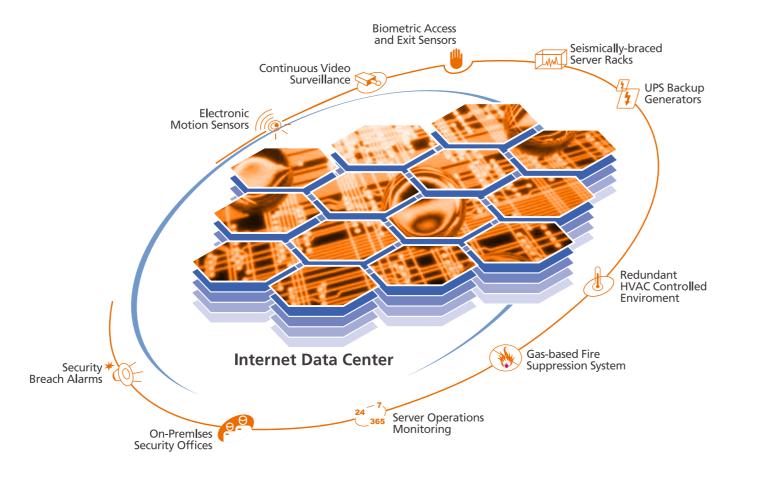

# **Customized and Secure Services**

### Customized and secure IDC operations

• Comprehensive package: China Telecom will take care of all your IDC needs, from facility lease to overall construction, operation and maintenance services.

- Technical support by a global team of experts: China Telecom will take care of all your pre-sale and post-sale problems, provide business consultations, technical support and service guarantees. Our broad team of product managers, engineers and global support team will provide reliable, round-the-clock maintenance and service, giving you peace of mind at all times.
- China Telecom's worldwide network is directly accessible in 72 countries and covers over 300 countries and regions worldwide, allowing your data to instantly reach the different corners of the world. An 800Gbps transmission bandwidth between mainland China and Hong Kong enables fast and convenient access between the two locations.