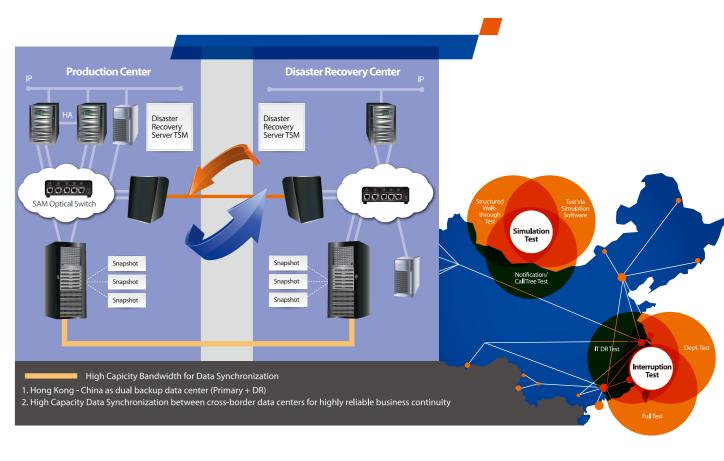

## Managing and Minimizing Risks

- China Telecom's global disaster recovery service can achieve real-time cross-border dual-way backup.
   Globally, we offer four levels of disaster recovery and seven levels of service.
- China Telecom provides four levels of disaster recovery services globally: 1) regular data backup services,
  2) regular data backup and business recovery services,
  3) real-time data backup and business recovery services and 4) real-time data backup and fast recovery service.
- We provide the most comprehensive and reliable infrastructure and global disaster backup service guarantee. In addition, we provide network communication management, data processing, business inquiry and many other value-added services.