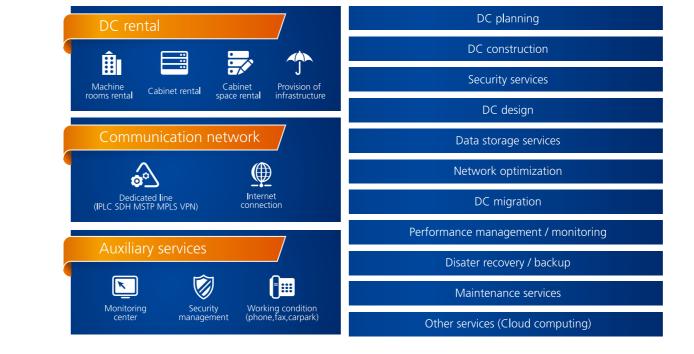

# China Telecom Data Center Service Overview

China Telecom is China's largest overseas IDC network with more than 300 IDCs in our global IDC network, including around 20 Tier – IV IDCs and more than 60 Tier-III IDCs.

China Telecom is China's largest overseas IDC network with more than 300 IDCs in our global IDC network, including around 20 Tier -IV IDCs and more than 60 Tier-III IDCs. As a professional IDC service provider, we provide a globally stable network, a one-stop service platform and a professional IDC service team to give you safe, convenient and reliable IDC solutions.

### Customized and secure IDC operations

• Comprehensive package: China Telecom will take care of all your IDC needs, from facility lease to overall construction, operation and maintenance services.

- Technical support by a global team of experts: China Telecom will take care of all your pre-sale and post-sale problems, provide business consultations, technical support and service guarantees. Our broad team of product managers, engineers and global support team will provide reliable, round-the-clock maintenance and service, giving you peace of mind at all times.
- China Telecom's worldwide network is directly accessible in 72 countries and covers over 300 countries and regions worldwide, allowing your data to instantly reach the different corners of the world. An 800Gbps transmission bandwidth between mainland China and Hong Kong enables fast and convenient access between the two locations.